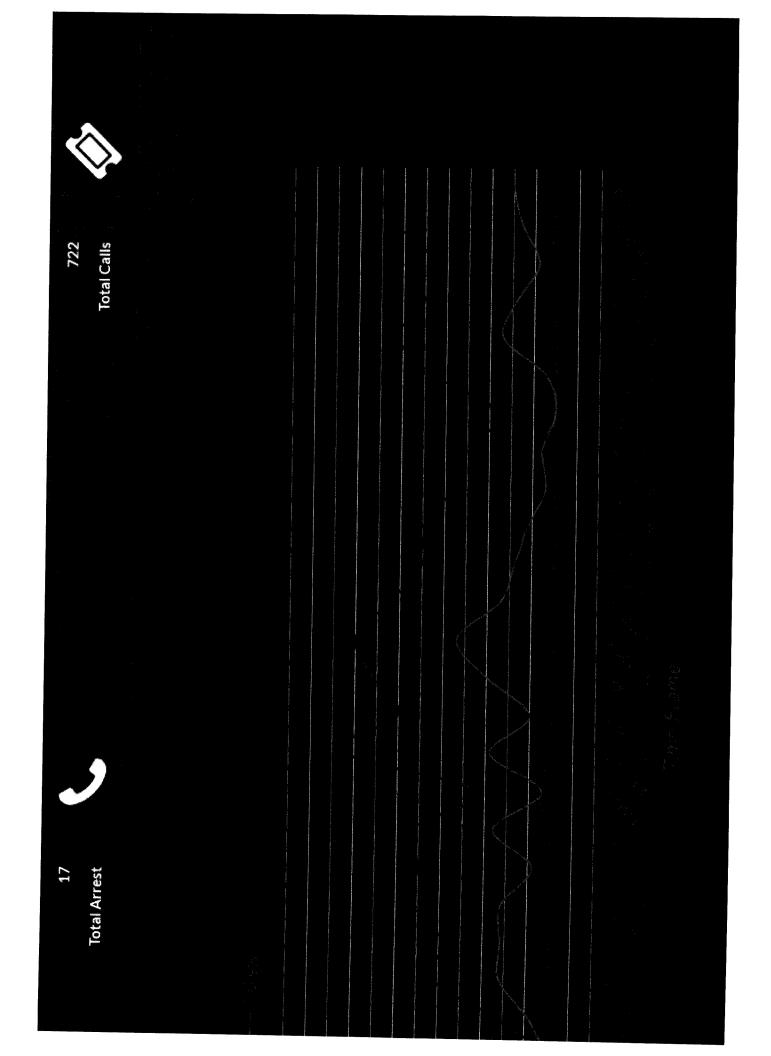

----------------------------------------------------------------------------------|---|-----------------|--|
| 16 TAYLOR, TRACY ANN (55) 178 PRIVATE ROAD 5505 RDPOINT TX 7                                                         |   | ASSAULT CLASS C |  |

| 17 | 17 YARBROUGH, WILLIAM LAWRENCE (38) 1300 HACKMORE STMESQUITE TX 75149 400 BIK HIGHWAT 276 HWY at 12/15/2024 12:02 AM | 1 |
|----|----------------------------------------------------------------------------------------------------------------------|---|
|    |                                                                                                                      | 1 |
|    | POSS MARJI <20Z                                                                                                      |   |

Printed by: PWILSON





|                                                        | TOTAL DEPOSIT:                                                                                                                                                                                                                        | 3,896.98                                                                          |
|--------------------------------------------------------|---------------------------------------------------------------------------------------------------------------------------------------------------------------------------------------------------------------------------------------|-----------------------------------------------------------------------------------|
|