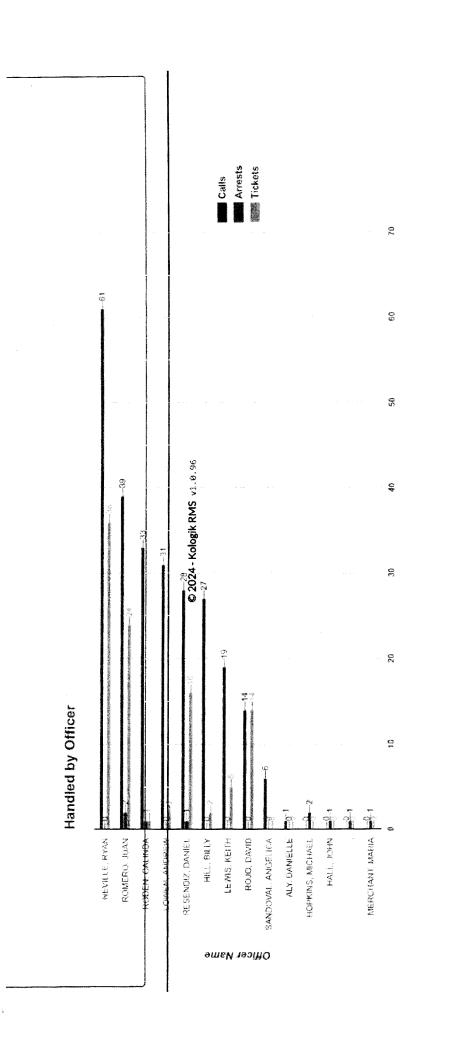

#### 2. Sheriff's Report<sup>10</sup>

Moved by Commissioner Korey Young, duly seconded by Commissioner Lori Northcutt to accept Sheriff's monthly report into the meeting minutes.

Court Members Voting Aye: Jeremy Cook, Mike Willis, Korey Young, Lori Northcutt and Linda Wallace.