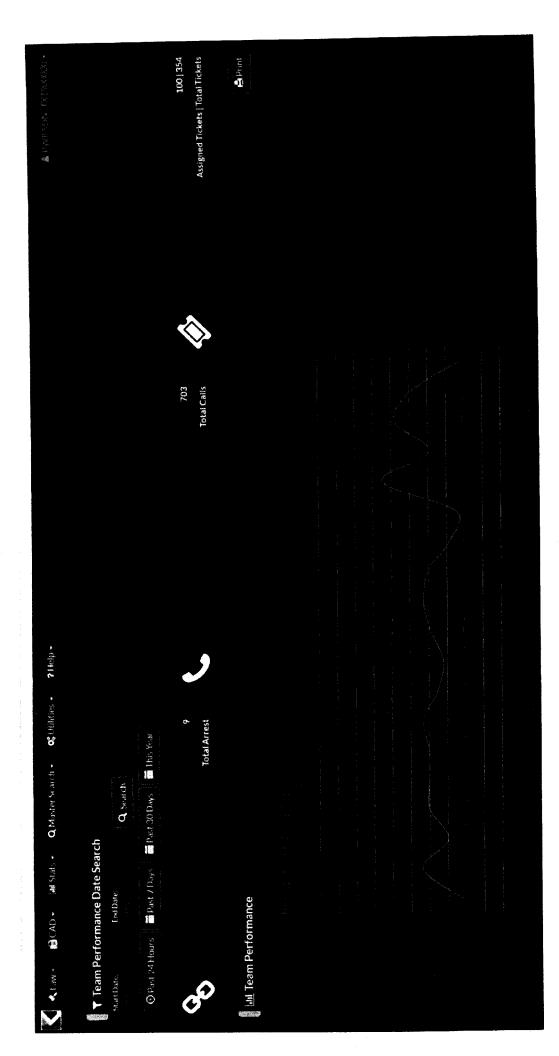

#### 2. Sheriff's Report<sup>10</sup>

Moved by Commissioner Korey Young, duly seconded by Commissioner Lori Northcutt to accept Sheriff's monthly report into the meeting minutes.

Court Members Voting Aye: Jeremy Cook, Mike Willis, Korey Young, Lori Northcutt and Linda Wallace.