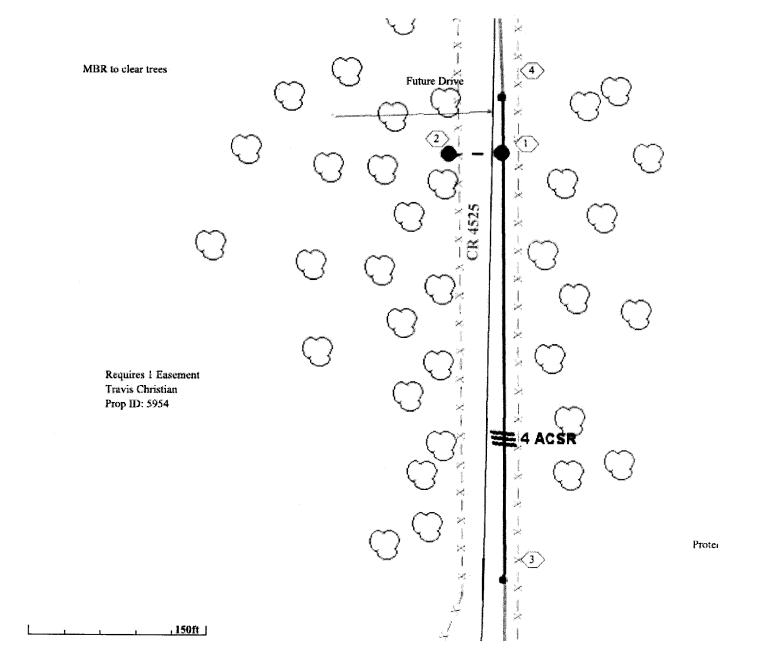

2000 I-30 E Greenville, TX 75402

Tuesday, March 5, 2024 County: Rains County Farmers Electric Cooperative Member: Erica Vera Service Order Number: 2023093193 Greetings: Farmers Electric Cooperative, Inc. is requesting permission to construct electrical power distribution facilities which will cross County Road 4452. Site location map/construction sketches are attached. The construction sketch details the proposed work. The proposed electrical service will be constructed: ☑ Overhead - All road crossings will have a minimum vertical clearance of 22 feet. ☐ Underground - All underground bore crossings are PVC encased 4' of coverage from the lowest point of the Right of Way. If you have any questions, please contact me at any time. Sincerely, Kim Harry kharry@farmerselectric.coop **Engineering Coordinator** Enclosures County Approval Section: Approved: Authorized Signature: \_\_\_\_\_\_ Date: \_\_\_\_\_

Farmers Electric Cooperative 2000 Interstate 30 East Greenville, Texas 75402-9084 Attn: Ms. Kim Harry Project Coordinator

Dear Ms. Harry:

RE: Notice of Proposed Construction across Rains County Road 4452 for FEC Member Erica Vera and Work Order No. 2023093193 as shown by sketches sent to us. All road crossings will have a minimum vertical crossing of twenty-two (22) feet.