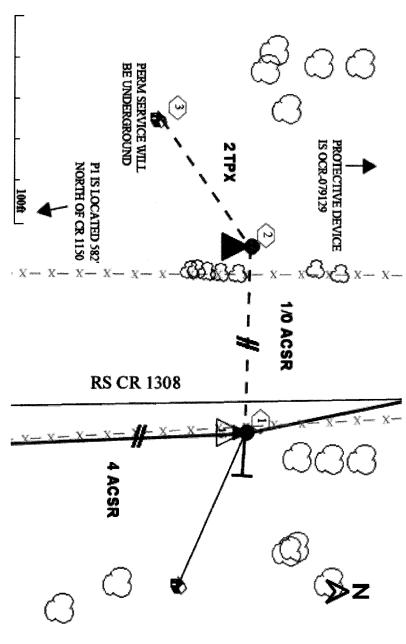

Moved by Commissioner Mike Willis, duly

1 Permits/ROW for CR 3232

seconded by Commissioner Korey Young to approve the Permits/Right-of Way (ROW) for CR 1150, FEC.

Court Members Voting Aye: Jeremy Cook, Mike Willis. Lori Northcutt, Korey Young, and Linda Wallace.

On this the 27th day of March, 2025, I, Mandy Sawyer, attest to the accuracy of this record.

Mandy Sawyer, County Clerk and Excofficio of Commissioners Court

5

2000 I-30 E Greenville, TX 75402

Friday, March 21, 2025 County: Rains County Farmers Electric Cooperative Member: Daniel Goff Service Order Number: 2025034030 Greetings: Farmers Electric Cooperative, Inc. is requesting permission to construct electrical power distribution facilities which will cross County Road 1308 at pole 079155 which is 582' N of CR 1150. Site location map/construction sketches are attached. The construction sketch details the proposed work. The proposed electrical service will be constructed: Overhead - All road crossings will have a minimum vertical clearance of 22 feet. ☐ Underground - All underground bore crossings are PVC encased 4' of coverage from the lowest point of the Right of Way. If you have any questions, please contact me at any time. Sincerely, Psalm Harper pharper@farmerselectric.coop **Engineering Coordinator Enclosures** County Approval Section: Approved: Enda Wallace Date: 3-27-25