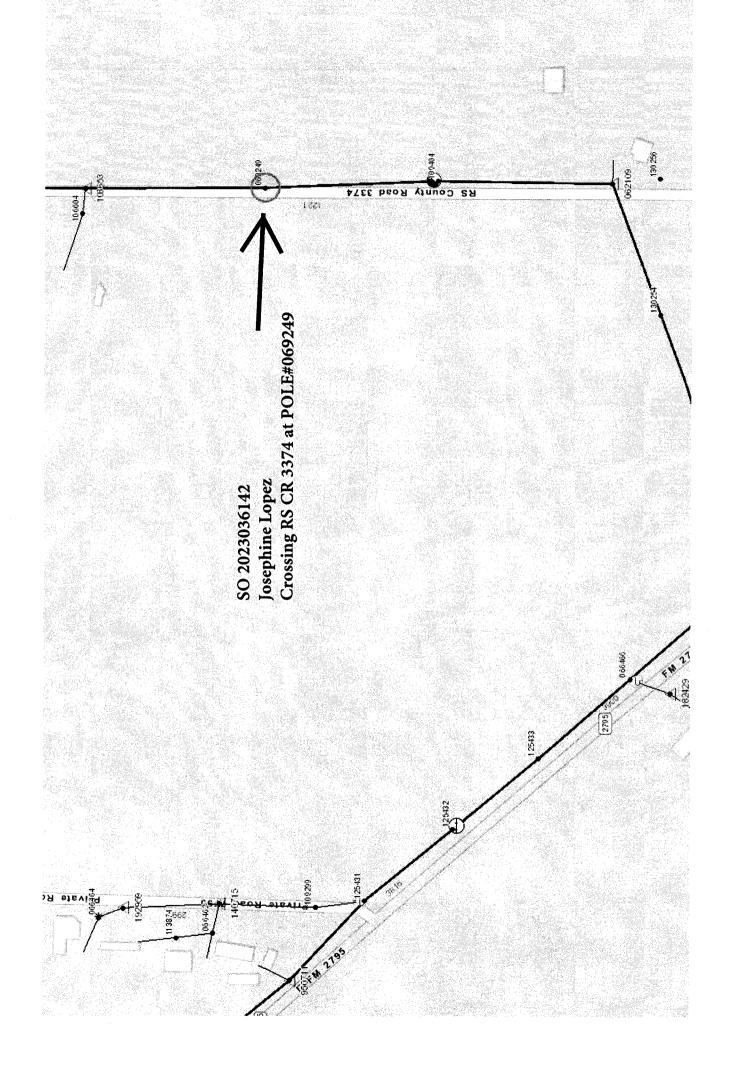

Farmers Electric Cooperative Member: JOSEPHINE LOPEZ Service Order Number: 2023036142

### Greetings:

Farmers Electric Cooperative, Inc. is requesting permission to construct electrical power distribution facilities which will cross County Road <u>3374</u> which is located 2184' North from FM 2795 in Rains County, Texas.

Site location map and construction sketches are enclosed. The construction sketch details the proposed work. All road crossings will have a minimum vertical clearance of 22 feet.

If you have any questions, please contact me at any time.