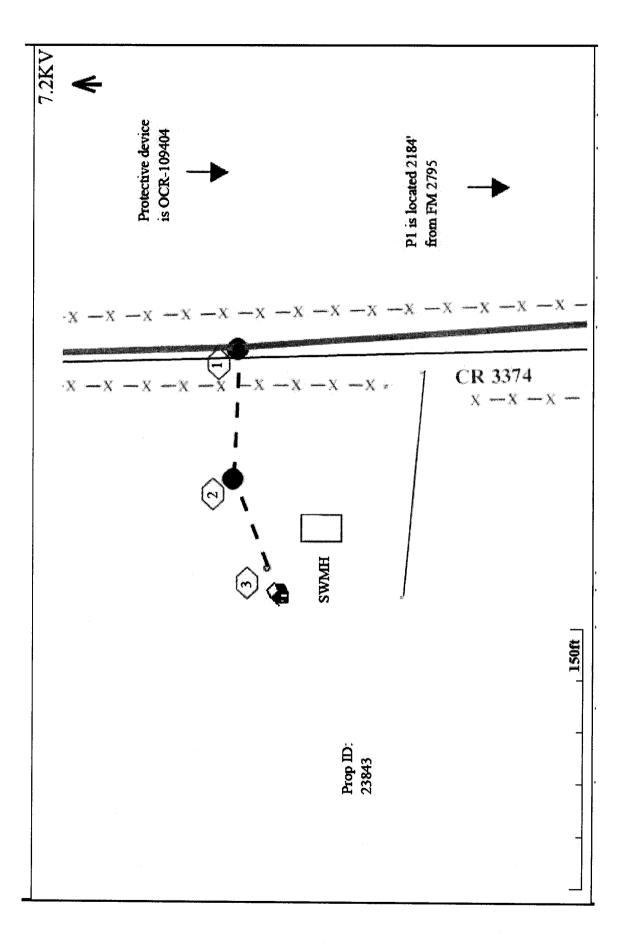

Farmers Electric Cooperative Member: JOSEPHINE LOPEZ Service Order Number: 2023036142

### Greetings:

Farmers Electric Cooperative, Inc. is requesting permission to construct electrical power distribution facilities which will cross County Road <u>3374</u> which is located 2184' North from FM 2795 in Rains County, Texas.

Site location map and construction sketches are enclosed. The construction sketch details the proposed work. All road crossings will have a minimum vertical clearance of 22 feet.

If you have any questions, please contact me at any time.