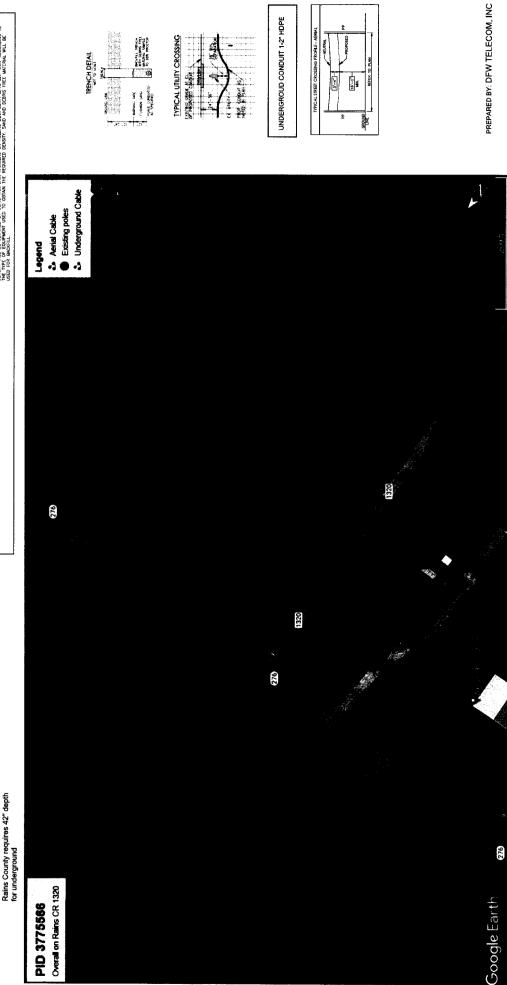

# Spectrum

ONTRACTOR IS RESPONSIBLE TO MANIFAIN TRAFFIC CONTROL
AS SET FORTH IN THE TEXAS MANUAL ON UNIFORM TRAFFIC
CONTROL DELICES FOR STREETS AND HICHMANS

Rains County requires 42" depth for underground

1310

Overall on Rains CR 1230

PID 3775566

Project consist of approximately: 429' of Underground Fiber 7,907' of Aerial Fiber

4. IT SHALL BE THE RESPONSIBILITY OF THE CONSTRUCTION CONTRACTOR TO: A) PREVENT DAMAGE TO PRIVATE AND PUBLIC PROPERTY. B) RESTORE ALL AREAS EFFECTED BY THE CONSTRUCTION TO ORIGINAL OR BETTER CONDITION.