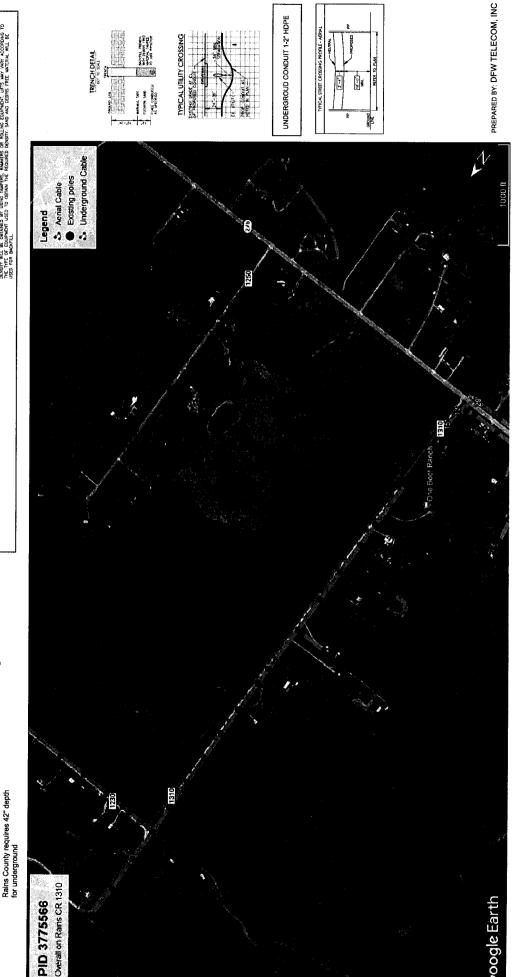

SCANNED &

Rev. 03/17/23

March 29, 2023

Rains County Road & Bridge (Attn: Mr. Ronnie Morgan) PO Box 185 Emory, Texas 75440

Aerial and / or Underground Crossing(s) Project PID 3775566

Greetings,

Spectrum/Charter is requesting permission to construct and placement of fiber which may consist of both underground and aerial attachment to existing poles. This request is for overall work on county road 1230, which is located in Rains County, Texas.

Project consist of approximately: 739' of Underground Fiber 5,560' of Aerial Fiber

# Spectrum

ONTRACTOR IS RESPONSIBLE TO MANIFAIN TRAFFIC CONTROL
AS SET FORTH IN THE TEXAS MANUAL ON UNIFORM TRAFFIC
CONTROL DELICES FOR STREETS AND HICHMANS

Rains County requires 42" depth for underground