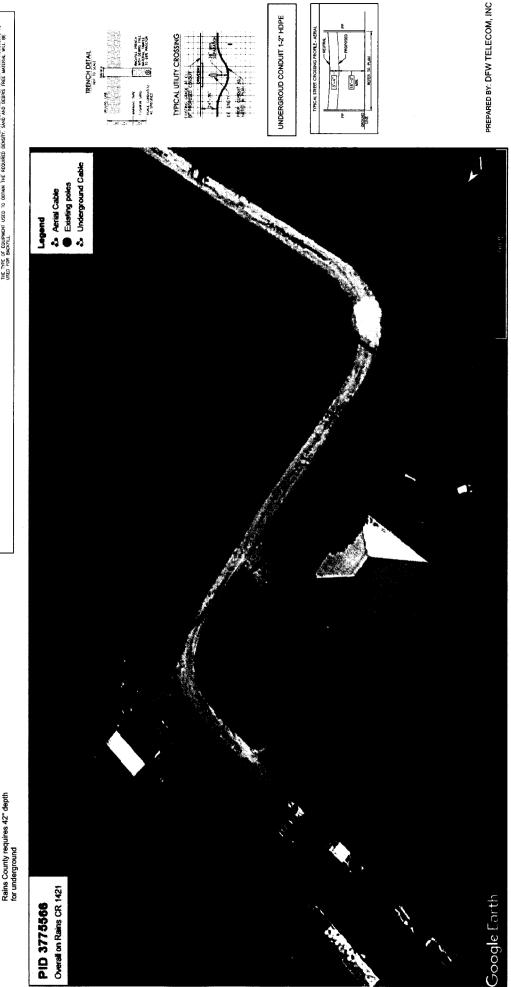

PREPARED BY: DFW TELECOM, INC

1230

1235

1310

Google Earth

NOTE CONTRACTOR IS RESPONSBLE TO MANTAIN TRAFFIC CONTROL AS SET FORTH IN THE TEXAS MANUAL ON UNIFORM TRAFFIC CONTROL DEVICES FOR STREETS AND HIGHWAYS

Project consist of approximately: 363' of Aerial Fiber