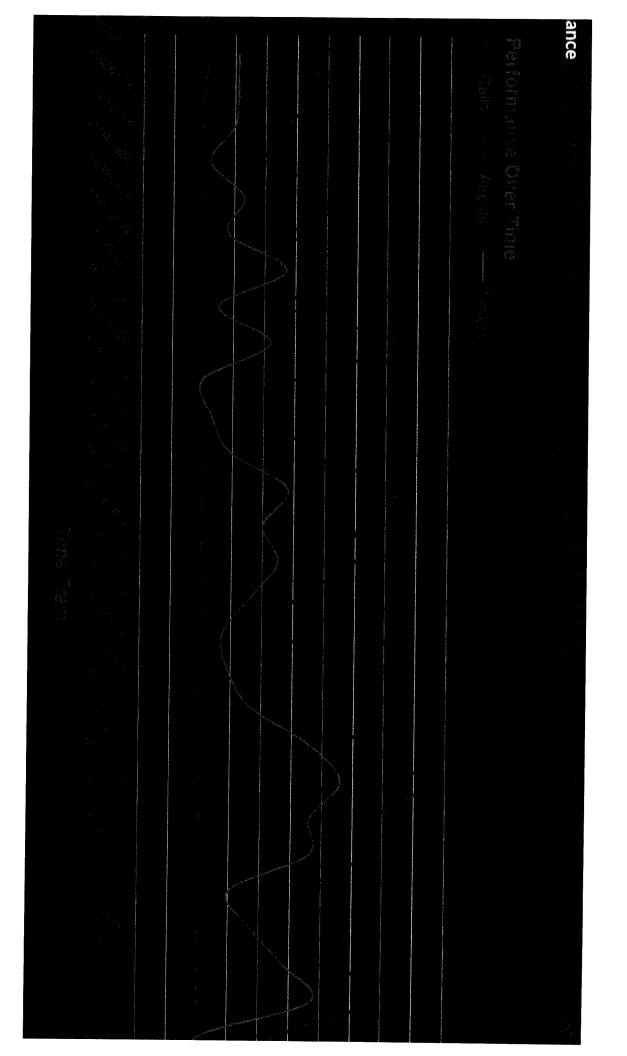

Signature of Person Submitting Form 105

12/02/2024 Date

|           |        | ſ                                        |        |        |         |                         |                           | 0                       | c      |          |                                                  | С        | 180    | 209    | Total Usage               |
|-----------|--------|------------------------------------------|--------|--------|---------|-------------------------|---------------------------|-------------------------|--------|----------|--------------------------------------------------|----------|--------|--------|---------------------------|
| -90.42%   | 4060   | T                                        |        | 5      |         |                         |                           |                         |        | >        | ,                                                | ,        | 97     | 108    | wifi usage                |
| -91.46%   | 2400   | 205                                      |        |        |         |                         |                           |                         |        |          |                                                  |          | 83     | 101    | Sessions                  |
| -87.89%   | 1519   | 184                                      |        |        |         |                         |                           |                         |        |          |                                                  |          |        |        | Total Patron              |
|           |        |                                          |        |        |         |                         |                           |                         |        |          |                                                  |          |        |        |                           |
|           |        |                                          |        |        |         |                         |                           |                         |        |          | Ad the same                                      |          | 0      | 0      | Total filled              |
| #DIV/0!   | 0      | 0                                        |        |        |         |                         |                           |                         |        |          |                                                  |          | ы<br>ы | 0      | Total requests            |
| -96.39%   | 83     | 3                                        |        |        |         | A BUSINESS AND A STREET | STOL STOL STREET          |                         |        |          |                                                  |          |        |        | Transactions              |
|           |        |                                          |        |        |         |                         |                           |                         |        |          |                                                  |          |        |        | Interlibrary Loan         |
|           |        |                                          | 9      |        |         |                         | difference - and the      | dari Sililizi - feuruda |        |          |                                                  |          | 41     | 60     | Transactions              |
| -86.15%   | 729    | 101                                      |        |        |         |                         |                           |                         |        |          |                                                  |          |        |        | Reference                 |
|           |        | -                                        |        |        |         |                         |                           |                         |        |          |                                                  |          | 41     | 46     | Overdues                  |
| -89.70%   | 845    | 87                                       |        |        |         |                         |                           |                         |        |          |                                                  |          | 17     | 26     | Holds Filled              |
| -82.38%   | 244    | 43                                       |        |        |         |                         |                           |                         |        |          |                                                  |          | 27     | 40     | Holds Placed              |
| -80.75%   | 348    | 67                                       |        |        |         |                         |                           |                         |        |          |                                                  |          | 219    | 300    | ebooks                    |
| -86.52%   | 3850   | 519                                      |        |        |         |                         |                           |                         |        |          |                                                  |          | 209    | 210    | DVD's                     |
| -83.73%   | 2575   | 419                                      |        |        |         |                         |                           |                         |        |          |                                                  |          | 415    | 494    | Renewals                  |
| -82.47%   | 5186   | 606                                      |        |        |         |                         |                           |                         |        |          |                                                  |          | 3/3    | 501    | Juvenile                  |
| -81.67%   | 4767   | 874                                      |        |        |         |                         |                           |                         |        |          |                                                  |          | 13     | 28     | Young Adult               |
| -88.39%   | 353    | 41                                       |        |        |         |                         |                           |                         |        |          |                                                  |          | 444    | 799    | Adult                     |
| -86.06%   | 7183   | 1001                                     |        |        |         |                         | a a dinana na ing tao ang |                         |        |          |                                                  |          |        |        | Checkouts                 |
|           |        | 14 11 11 11 11 11 11 11 11 11 11 11 11 1 |        |        |         |                         |                           |                         | c      | c        |                                                  | C        | 1673   | 2090   | Total Collection Use      |
| -83.27%   | 22489  | 3763                                     | 0      | 0      | U<br>   |                         | U<br>1944 - 1944          | 2                       |        |          |                                                  |          |        |        |                           |
|           |        |                                          | STATUS |        |         |                         |                           | ¢                       |        |          |                                                  |          | 1.76   | 1321   | Visits                    |
| -84.93%   | 15204  | 2292                                     |        | 0      | 0       | 0                       | D                         | 0                       | 0      |          | 00.01.00                                         | 90.04 /0 | -      | 90.00% |                           |
| 0.48%     | 90.41% | 90.84%                                   | 90.84% | 90.84% | 90.84%  | 90.84%                  | 90.84%                    | 90.84%                  | 90 84% | 90 84%   | 90 84%                                           | 00 84%   |        | 00.69% |                           |
| 0.48%     | 9867   | 9914                                     | 9914   | 9914   | 9914    | 9914                    | 9914                      | 9914                    | 9914   | 9914     | 9914                                             | 9914     | 9914   | 9897   | Total Registered<br>Users |
|           | -+     | -                                        |        |        |         |                         |                           |                         |        |          |                                                  |          |        | ω      | Cards withdrawn           |
| -91.49%   | 47     | 4                                        |        |        |         |                         |                           |                         | -      |          |                                                  |          | 18     | 33     | Cards Issued              |
| -83.91%   | 317    | 51                                       |        |        |         |                         |                           |                         |        |          |                                                  |          |        |        |                           |
|           |        |                                          |        |        |         |                         |                           |                         |        |          |                                                  |          |        |        |                           |
|           |        |                                          | Y a    |        |         |                         |                           |                         |        |          |                                                  |          |        |        |                           |
| e vo vo   |        |                                          |        |        |         |                         |                           |                         |        |          |                                                  |          |        |        |                           |
| A DATE OF |        |                                          |        |        |         |                         |                           |                         |        |          |                                                  | (        |        |        |                           |
|           |        |                                          |        |        | 2024-25 |                         | Measu                     | ance                    | erform | ibrarv P | Rains County Public Library Performance Measures | ountv F  | ains C | IJ     |                           |
|           | _      |                                          |        |        |         |                         |                           |                         |        |          |                                                  |          |        |        |                           |

| Hours    | Persons  |         | Membership | E contra o una plorany | Average Attendance | Attendance | Meetings | Weadows Rown | Participants | Ponding Club | Average<br>Attendance | Others  | Children | Youth Programs | Attendance | # of Adult Programs | Attendance | Total Program | Development | Current total items | Current total titles | Holdings deleted | Holdings added | Titles deleted | Titles added | Processing | Cataloging and |  |
|----------|----------|---------|------------|------------------------|--------------------|------------|----------|--------------|--------------|--------------|-----------------------|---------|----------|----------------|------------|---------------------|------------|---------------|-------------|---------------------|----------------------|------------------|----------------|----------------|--------------|------------|----------------|--|
| 0        | 0        |         |            |                        | 3                  | 6          | 2        |              |              |              | л_                    | 51      | 104      | 7              | 0          | 0                   | 162        |               |             | 17956               | 17490                | 9                | 87             | 9              | 87           |            |                |  |
|          |          |         |            |                        |                    |            |          |              |              |              | 00                    | 32      | 5        | 3              |            | 0                   | 87         |               |             | 17956               | 17493                | 39               | 42             | 39             | 42           | 가는 일상      |                |  |
| 0        | 0        |         |            |                        | 3 #DIV/0!          | 6          |          |              |              |              |                       | 2       | 2        | 3              |            |                     | 7 15       |               |             | 3 17956             |                      |                  |                |                |              |            |                |  |
|          |          |         |            |                        | #DIV/0!            | 0          | 0        |              |              |              | Л                     | 7       | 7        |                | 0          | 0                   | 5          |               |             | 3 17956             |                      |                  |                |                |              |            |                |  |
|          |          |         |            |                        | ! #DIV/0!          | 0          | 0        |              |              |              | D                     | 0       | 0        | 0              | 0          | 0                   | 0          |               |             | 56 17956            |                      |                  |                |                |              |            |                |  |
|          |          |         |            |                        | 1 #DIV/0!          |            | 0        |              |              |              | <u> </u>              | 0       |          | 0              |            |                     | 0          |               |             | 56 17956            | Γ                    |                  |                |                |              |            |                |  |
|          |          |         |            |                        | #DIV/0!            | 0          | 0        |              |              |              | <u>&gt;</u>           | 0       |          | 0              | 0          | 0                   | 0          |               |             | 17956               |                      |                  |                |                |              |            |                |  |
|          |          |         |            |                        | #DIV/0!            | 0          | 0        |              |              |              | <u> </u>              | 0       | 0        |                | 0 0        | 0                   | 0          |               |             | 17956               |                      |                  |                |                |              |            |                |  |
|          |          |         |            |                        | #DIV/0!            | 0          | 0        |              |              |              | <u> </u>              | 0       | 0        | 0              | 0          | 0                   | 0          |               |             | 17956               |                      |                  |                |                |              |            |                |  |
|          |          |         |            |                        | #DIV/0!            | 0          | 0        |              |              |              | 0                     | 0       | 0        | 0              | 0          | 0                   | 0          |               |             | 17956               | 17493                |                  |                |                |              |            |                |  |
|          |          |         |            |                        | #DIV/0!            | 0          | 0        |              |              |              | 0                     | 0       | 0        | 0              | 0          | 0                   | 0          |               |             | 17956               | 17493                |                  |                |                |              |            |                |  |
|          |          |         |            |                        | #DIV/0!            | 0          | 0        |              |              |              | 0                     | 0       | 0        | 0              | 0          | 0                   | 0          |               |             | 17956               | 17493                |                  |                |                |              |            |                |  |
| 0        | , c      |         |            |                        | #DIV/0!            | 0          | 0        |              |              |              | 22                    | 06      | 163      | 11             | 0          | 0                   | 264        |               |             | 18037               | 17571                | 48               | 129            | 48             | 129          |            |                |  |
| 5        | 4        |         | 105        |                        | 13.69              | 397        | 29       |              | 199          |              | 137.083               | 593     | 1353     | 104            | 51         | 4                   | 1645       |               |             | 996/1               | 17490                | 882              | 894            | 702            | 874          |            |                |  |
| -100.00% | -100.00% | 400 00W | -100.00%   |                        | #DIV/0!            | -100.00%   | -100.00% |              | -100.00%     |              | -83.95%               | -84.82% | -87.95%  | -89.42%        | -100.00%   | -100.00%            | -83.95%    |               |             | 0.45%               | 0.46%                | -94.56%          | -85.57%        | -93.16%        | -85.24%      |            |                |  |